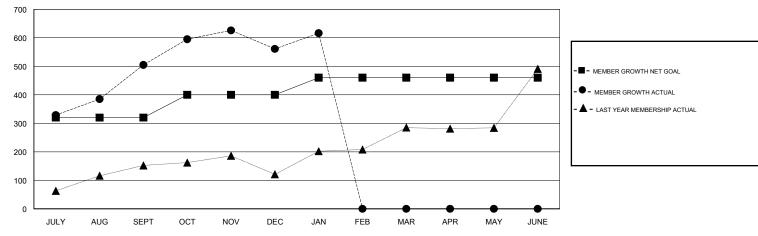

## GOALS AND ACTUAL MEMBERS CUMULATIVE

| DROPPED CLUBS: 6  DROPPED MEMBERS |     | 65 CLUBS OF 111 ADDED 1 OR MORE NEW MEMBERS | GENDER DISTRIBUTION           MALE         2,818 (72.69%)           FEMALE         1,059 (27.31%)           Women Percentage Fiscal Year Goal: 25% |       |
|-----------------------------------|-----|---------------------------------------------|----------------------------------------------------------------------------------------------------------------------------------------------------|-------|
| DECEASED                          | 7   | CHCK HEDE FOR CHMULATIVE                    | TOTAL FAMILY UNIT MEMBERS                                                                                                                          | 1,221 |
| CLUB CANCELLED                    | 93  | CLICK HERE FOR CUMULATIVE  MEMBERSHIP DATA  |                                                                                                                                                    | 074   |
| OTHER                             | 105 |                                             | FAMILY MEMBERS PAYING HALF  DUES                                                                                                                   | 674   |
| TOTAL                             | 205 |                                             |                                                                                                                                                    |       |

## LOCATION INDIA

**GMT CA** 

|                       | Club          | s         |               | Members               |                           |                         |                                                    |
|-----------------------|---------------|-----------|---------------|-----------------------|---------------------------|-------------------------|----------------------------------------------------|
| RESULTS FOR 2018-2019 |               |           |               | RESULTS FOR 2018-2019 |                           |                         |                                                    |
| QUARTER               | NEW CLUB GOAL | NEW CLUBS | DROPPED CLUBS | QUARTER               | MEMBER GROWTH NET<br>GOAL | MEMBER GROWTH<br>ACTUAL | DROPPED<br>MEMBERS ACTUAL<br>(including transfers) |
| JULY/AUG/SEPT         | 10            | 14        | 3             | JULY/AUG/SEPT         | 320                       | 584                     | 62                                                 |
| OCT/NOV/DEC           | 2             | 1         | 3             | OCT/NOV/DEC           | 80                        | 187                     | 131                                                |
| JAN/FEB/MAR           | 2             | 1         | 0             | JAN/FEB/MAR           | 60                        | 71                      | 12                                                 |
| APR/MAY/JUNE          | 1             | 0         | 0             | APR/MAY/JUNE          | 0                         | 0                       | 0                                                  |