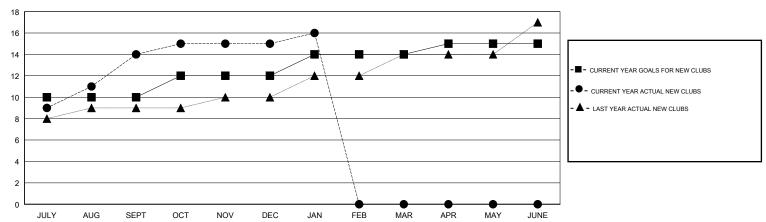

#### GOALS AND ACTUAL NEW CLUBS CUMULATIVE

## LOCATION INDIA

**GMT CA** 

|                       | Club          | s         |               | Members               |                           |                         |                                                    |
|-----------------------|---------------|-----------|---------------|-----------------------|---------------------------|-------------------------|----------------------------------------------------|
| RESULTS FOR 2018-2019 |               |           |               | RESULTS FOR 2018-2019 |                           |                         |                                                    |
| QUARTER               | NEW CLUB GOAL | NEW CLUBS | DROPPED CLUBS | QUARTER               | MEMBER GROWTH NET<br>GOAL | MEMBER GROWTH<br>ACTUAL | DROPPED<br>MEMBERS ACTUAL<br>(including transfers) |
| JULY/AUG/SEPT         | 10            | 14        | 3             | JULY/AUG/SEPT         | 320                       | 584                     | 62                                                 |
| OCT/NOV/DEC           | 2             | 1         | 3             | OCT/NOV/DEC           | 80                        | 187                     | 131                                                |
| JAN/FEB/MAR           | 2             | 1         | 0             | JAN/FEB/MAR           | 60                        | 71                      | 12                                                 |
| APR/MAY/JUNE          | 1             | 0         | 0             | APR/MAY/JUNE          | 0                         | 0                       | 0                                                  |